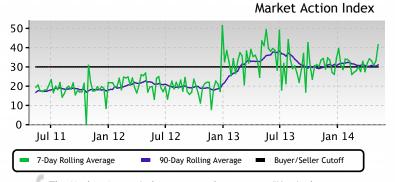

## This Week

The median list price in TAMPA, FL 33629 this week is \$623,950.

Inventory has been lightening lately and the Market Action Index has been trending up. These are mildly positive indications for the market.

# Supply and Demand

 While the Market Action Index shows some strengthening in the last few weeks, prices have settled in a bit of a plateau. We currently in a Seller's market so prices will likely resume their climb should this trend persist.

The Market Action Index answers the question "How's the Market?" by measuring the current rate of sale versus the amount of the inventory. Index above 30 implies Seller's Market conditions. Below 30, conditions favor the buyer.

### **Price**

 In the last few weeks we've seen prices in this zip code bouncing around this plateau. Look for a persistent down-shift in the Market Action Index before we see prices deviate from these levels.