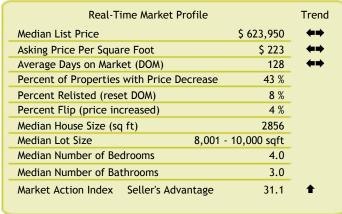

## This Week

The median list price in TAMPA, FL 33629 this week is \$623,950.

Inventory has been lightening lately and the Market Action Index has been trending up. These are mildly positive indications for the market.

# Supply and Demand

 While the Market Action Index shows some strengthening in the last few weeks, prices have settled in a bit of a plateau. We currently in a Seller's market so prices will likely resume their climb should this trend persist.

The Market Action Index answers the question "How's the Market?" by measuring the current rate of sale versus the amount of the inventory. Index above 30 implies Seller's Market conditions. Below 30, conditions favor the buyer.

### **Price**

 In the last few weeks we've seen prices in this zip code bouncing around this plateau. Look for a persistent down-shift in the Market Action Index before we see prices deviate from these levels.