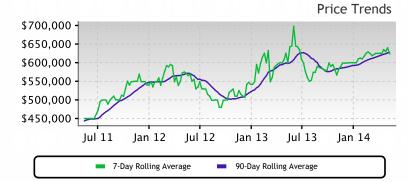

# Supply and Demand

 While the Market Action Index shows some strengthening in the last few weeks, prices have settled in a bit of a plateau. We currently in a Seller's market so prices will likely resume their climb should this trend persist.

### **Price**

 In the last few weeks we've seen prices in this zip code bouncing around this plateau. Look for a persistent down-shift in the Market Action Index before we see prices deviate from these levels.